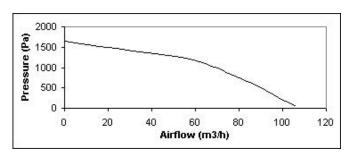

This is a general specification for this fan type, please contact us to further discuss your requirements and to get further details of this fan type.

DSB126 24V DC , N/A speeds, 24V

| Max airflow | Max current | Max power | Speed (t/min) | Max pressure |
|-------------|-------------|-----------|---------------|--------------|
| (m3/h)      | (Amps)      | (Watts)   |               | (Pa)         |
| 105         | 0.6         | 65        | 6750          | 1650         |