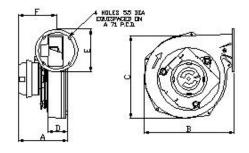

## DSB126 230V DC , 1speed, 230V, 50Hz, 1 phase

Dimensions (mm):
FanType A B C D E F
DSB126 97 174 173 42 83 74

Motor data:

Bearing type: Ball, IP rating: 00

Insulation class: B, Speed controllable: Yes

Speed controlled BY PWM

| Dimensions (mm): |    |     |     |    |    |    |  |
|------------------|----|-----|-----|----|----|----|--|
| FanType          | Α  | В   | С   | D  | Ε  | F  |  |
| DSB126           | 97 | 174 | 173 | 42 | 83 | 74 |  |