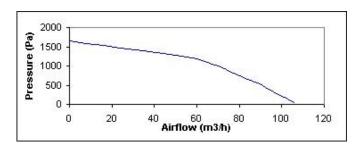

This is a general specification for this fan type, please contact us to further discuss your requirements and to get further details of this fan type.

DSB126 24V DC , N/A speeds, 24V

| Max airflow | Max current | Max power | Speed (t/min) | Max pressure |
|-------------|-------------|-----------|---------------|--------------|
| (m3/h)      | (Amps)      | (Watts)   |               | (Pa)         |
| 105         | 0.6         | 65        | 6750          | 1650         |