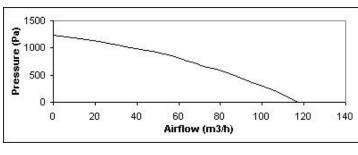

DSB144 24V DC 4 pole, N/A speeds, 24V

| Max airflow | Max current | Max power | Speed   | Max pressure |
|-------------|-------------|-----------|---------|--------------|
| (m3/h)      | (Amps)      | (Watts)   | (t/min) | (Pa)         |
| 117         | 1.73        | 42        | 4190    | 1240         |