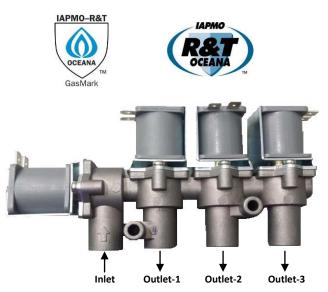

## TECHRITE

GM 924 Class II Solenoid valve with 1-inlet and 3parallel outlet automatic shutoff valves capable of running 3 separate burners. This valve offers versatility in operation requirements and allowable pressure limit of up to 7 kPa and with a maximum inlet flow capacity of up to 40 MJ/h. They also come in 1-inlet and 2-parallel outlet automatic shutoff valves capable of running 2 separate burners and 1-inlet and 1-outlet automatic shutoff valves capable of running 1 burner.

## **INSTALLATION DETAILS**

| AS Gas Approval                                               | : GMK 10373                   |
|---------------------------------------------------------------|-------------------------------|
| Model                                                         | : GM 924                      |
| Max Inlet Pressure                                            | : 7 kPa                       |
| <b>Temperature Limitation</b>                                 | : -10 to +80° C               |
| Max Flow (air):                                               |                               |
| 1-Outlet model 0.86 M <sup>3</sup> /h at 250 pa pressure drop |                               |
| 2-Outlet model 0.91 M <sup>3</sup> /h at 250 pa pressure drop |                               |
| 3-Outlet model 0.97 M <sup>3</sup> /h at 250 pa pressure drop |                               |
| Voltage                                                       | : 24 V DC                     |
| Connection                                                    | : 1/4" BSP (Inlet/Outlet)     |
| Class                                                         | : II                          |
| Gas Type                                                      | : Town Gas, Natural Gas & LPG |
| Mounting Position                                             | : Any position except         |
|                                                               | Coil facing downwards         |
| Complex shill be                                              |                               |