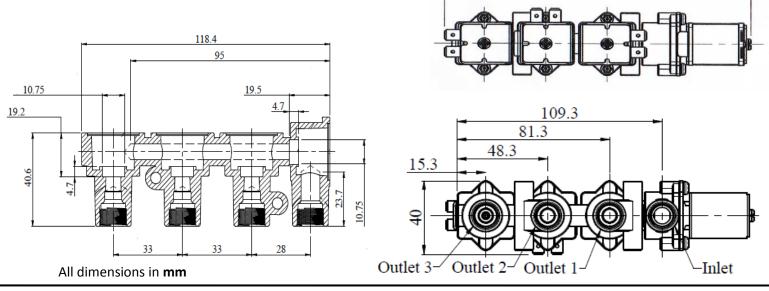

## **INSTALLATION DETAILS**

| AS Gas Approval                                               | : GMK 10373                   |
|---------------------------------------------------------------|-------------------------------|
| Model                                                         | : GM 924                      |
| Max Inlet Pressure                                            | : 7 kPa                       |
| <b>Temperature Limitation</b>                                 | : -10 to +80° C               |
| Max Flow (air):                                               |                               |
| 1-Outlet model 0.86 M <sup>3</sup> /h at 250 pa pressure drop |                               |
| 2-Outlet model 0.91 M <sup>3</sup> /h at 250 pa pressure drop |                               |
| 3-Outlet model 0.97 M <sup>3</sup> /h at 250 pa pressure drop |                               |
| Voltage                                                       | : 24 V DC                     |
| Connection                                                    | : 1/4" BSP (Inlet/Outlet)     |
| Class                                                         | : II                          |
| Gas Type                                                      | : Town Gas, Natural Gas & LPG |
| Mounting Position                                             | : Any position except         |
|                                                               | Coil facing downwards         |
| Complex shill be                                              |                               |